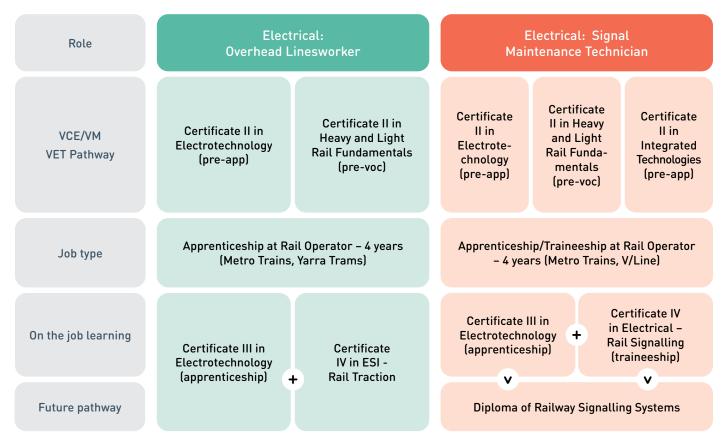

## Certificate II in Heavy and Light Rail Fundamentals

CAREER AND EDUCATION PATHWAYS

The 22537VIC Certificate II in Heavy and Light Rail Fundamentals (pre-vocational) qualification offers the fundamental skills and knowledge to understand how railways function and the different roles, tasks and skills needed in each operational area. It compliments technical training across all domains. The pathways listed show complimentary qualifications for each job role. **Please note that the VETDSS pathways listed are suggestions only**; the Certificate II is not a prerequisite for entry to any other qualification or job role and does not take into account VCE completion requirements at different schools. Rail operators hire apprentices and trainees directly.